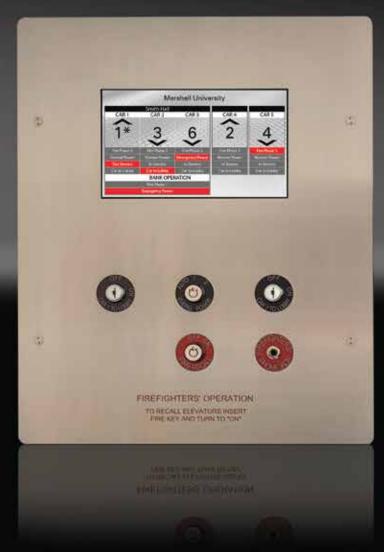

## FIRE KEYSWITCH OPTION

The MBS200 is designed to accommodate 1-2 cars, in a single bank. A 9 inch Industrial TFT screen provides a sleek and modern single point visual status of all cars. The screen can show on screen message jewels such as: Fire Phase 1 & 2, Emergency Power, Car to Lobby, and Out of Service indications, amongst others. There is an option to add a Fireman's Jack. Keyswitch interface is through the MBS system, as opposed to being hard wired into a machine room. Typical industry standard lobby panels require multi-conductor wire pulls for each car, while the MBS Lobby Panel Series only requires a single 3-TWSP (actually requires 2-TWSP & 1 common) cable for the entire group.

#### **MBS200**

The MBS200 is designed to accommodate 1-2 cars, in a single bank. A 9 inch Industrial TFT screen provides a sleek and modern single point visual status of all cars. The screen can show on screen message jewels such as: Fire Phase 1 & 2, Emergency Power, Car to Lobby, and Out of Service indications, amongst others. There is an option to add a Fireman's Jack. Keyswitch interface is through the MBS system, as opposed to being hard wired into a machine room. Typical industry standard lobby panels require multi-conductor wire pulls for each car, while the MBS Lobby Panel Series only requires a single 3-TWSP (actually requires 2-TWSP & 1 common) cable for the entire group.