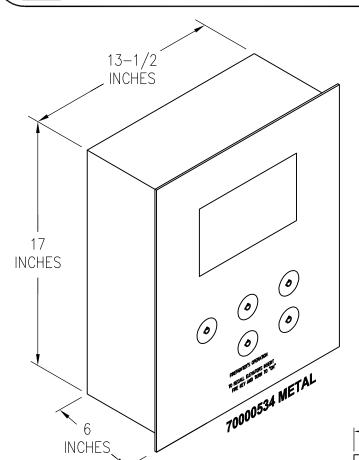

#### 14-1/2 **INCHES MBS200** Fire Zone: Custom:\_ ☐ Zone 1 MEDCO ☐ Zone 2 MEDCO ☐ Zone 3 MEDCO ELECTRONICS ☐ Zone 4 MEDCO 18 ☐ Zone 5 MEDCO **INCHES** ☐ Zone 6 MEDCO ☐ Zone 7 MEDCO FE0K1 **Phone Jack Option** ☐ Phone Jack □ No Phone Jack