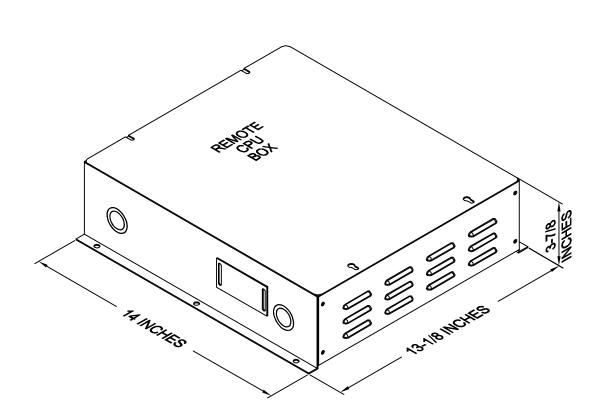

## **REMOTE CPU BOX**

This CPU Box was designed to provide outputs for auxiliary displays that can drive and assist our Elite PI's. This unit can be a solution for elevator cabs that either are having issues with a restricted space or for mulit-car capabilities for hallway use. The system can be centrally located up to 25 feet from the screens. One remote CPU can drive up to 2 screens at once.

## **Typical Applications**

- Used for visual signaling of remote LIQUID CRYSTAL DISPLAY (LCD)
- Used on car top and/or hoistway
- Operating Auxiliary screen

## Features:

- Live video (optional)
- Self testing
- Elite PI Designer software
- Elite PI Transfer software
- Multi-car capabilities for hallway use
- CPU Box can be up to 25 feet from screen.
- One remote CPU box
- can support 2 screens
- MICRO COMM serial link input