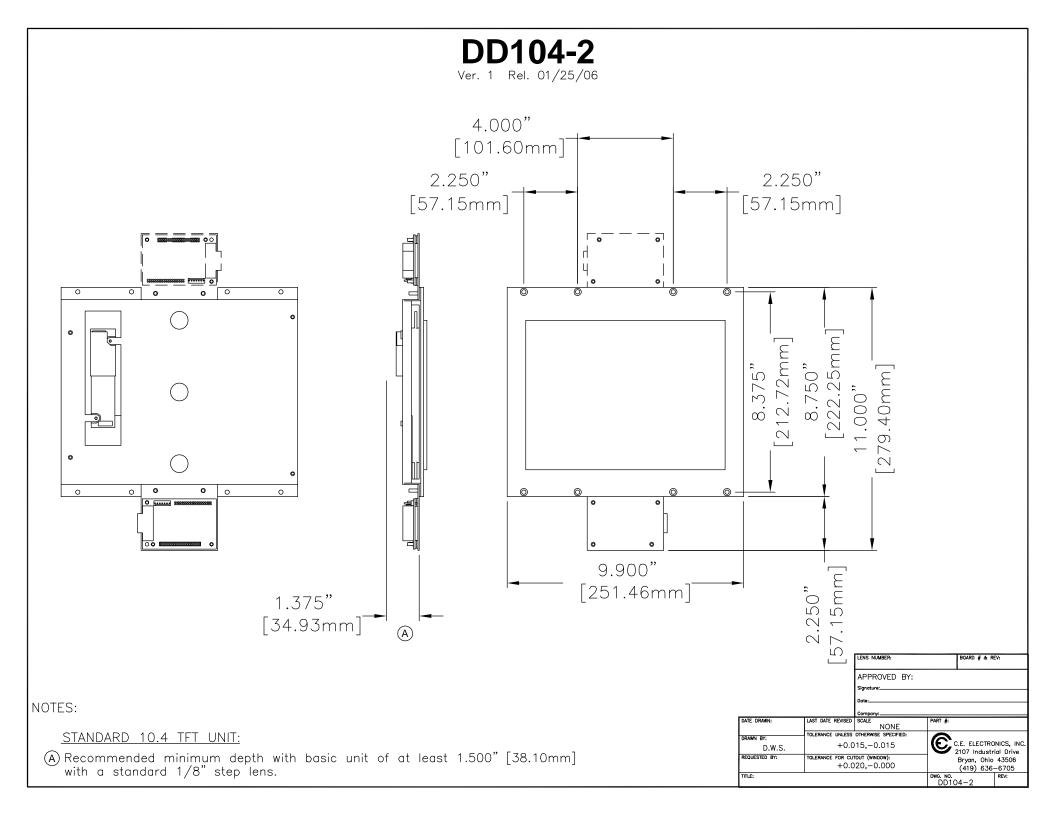

In addition to design flexibility, the MICRO COMM<sup>®</sup> Elite PI<sup>®</sup> PRO can display floor, priority, and time-based messages.

PANEL PREP.

DETAIL DIM.

PP104-2

DD104-2