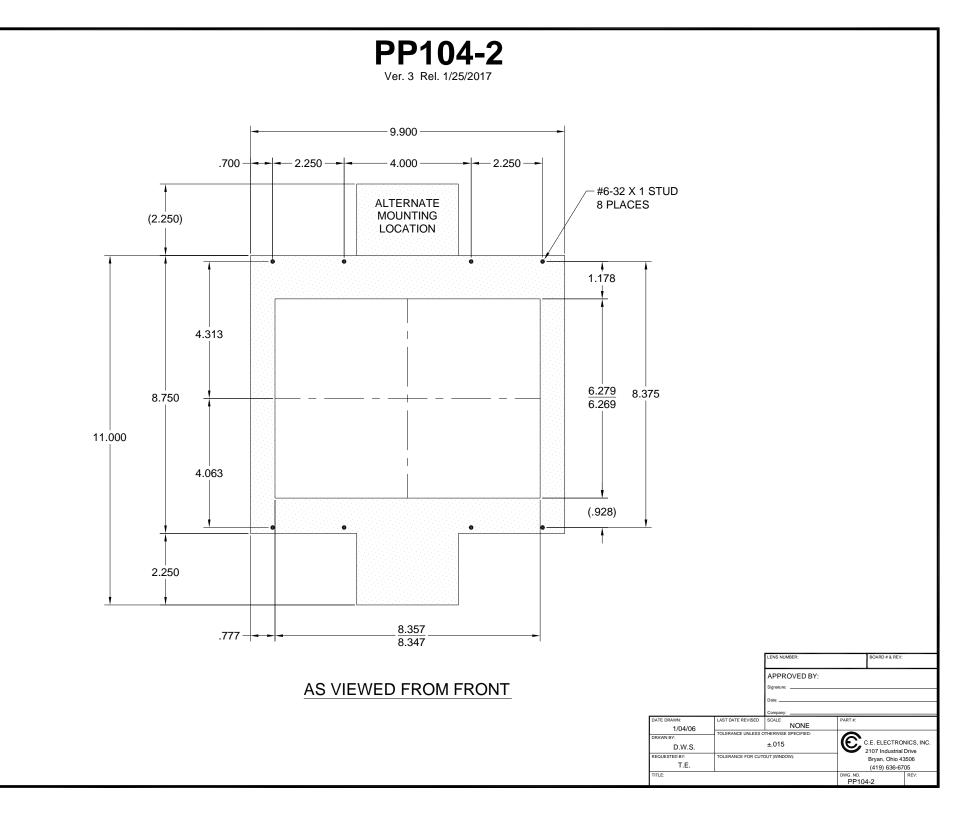

#### This must be used in conjunction with remote cpu ER104-XXX Recommended clearance for display with lens is 1.50 inch.

In addition to design flexibility, the MICRO COMM<sup>®</sup> Elite PI<sup>®</sup> PRO can display floor, priority, and time-based messages.

PANEL PREP.

DETAIL DIM.

PP104-2

DD104-2