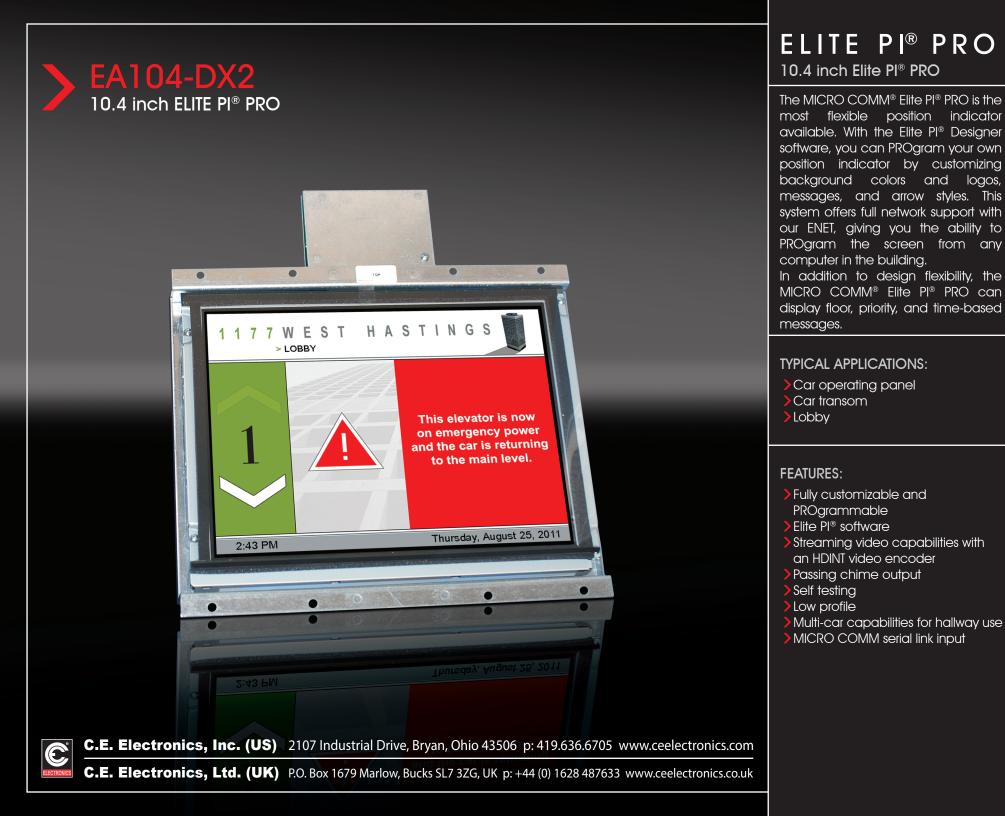

## 10.4 INCH Elite PI® PRO

The MICRO COMM<sup>®</sup> Elite PI<sup>®</sup> PRO is the most flexible position indicator available. With the Elite PI<sup>®</sup> Designer software, you can PROgram your own position indicator by customizing background colors and logos, messages, and arrow styles. This system offers full network support with our ENET, giving you the ability to PROgram the screen from any computer in the building.

In addition to design flexibility, the MICRO COMM<sup>®</sup> Elite PI<sup>®</sup> PRO can display floor, priority, and time-based messages.

PANEL PREP.

DETAIL DIM.

PP104-2

DD104-2

## Typical Applications Features:

(Mounting NOT Vertically Symmetrical)

C.E. Electronics, Inc. 2107 Industrial Drive Bryan, OH 43506 PH (419) 636-6705 FX (419) 636-2516 www.ceelectronics.com