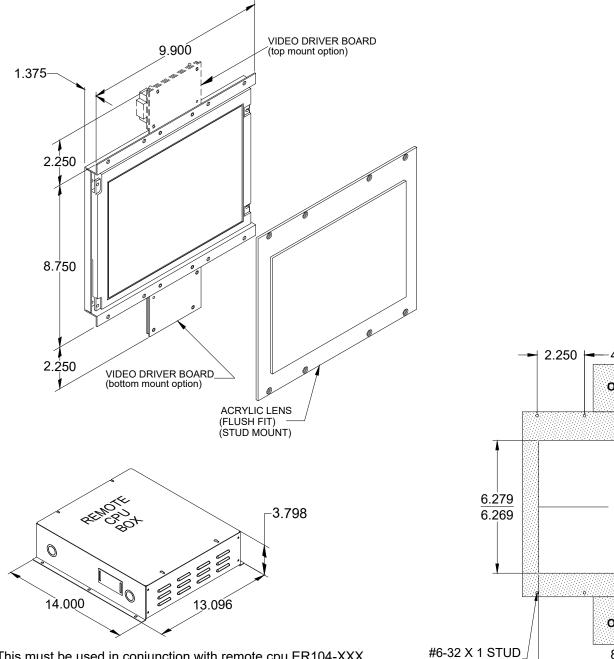

#### This must be used in conjunction with remote cpu ER104-XXX Recommended clearance for display with lens is 1.50 inch.

## **REMOTE CPU BOX**

This CPU Box was designed to provide outputs for auxiliary displays that can drive and assist our Elite PI's. This unit can be a solution for elevator cabs that either are having issues with a restricted space or for mulit-car capabilities for hallway use. The system can be centrally located up to 25 feet from the screens. One remote CPU can drive up to 2 screens at once.