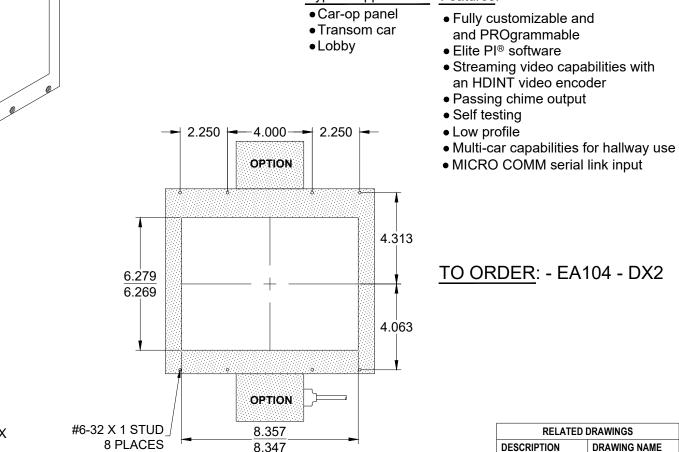

## Typical Applications Features:

(Mounting NOT Vertically Symmetrical)

C.E. Electronics, Inc. 2107 Industrial Drive Bryan, OH 43506 PH (419) 636-6705 FX (419) 636-2516 www.ceelectronics.com

## TO ORDER: - ERXXX - L X X 2

SCREEN SIZE:

- "090" = 9.0 "104" = 10.4
- "121" = 12.1

"150" = 15.0

SCREEN ORIENTATION:

"H" = HORIZONTAL (Landscape) "V" = VERTICAL (Portrait)